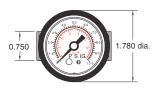

## **Pressure Gauge**

Gauge measures pneumatic system pressure. Mounting bracket included.

Input Pressure: Scale reading from 0 to 100 psig and 0 to 6.9 bar

**Construction:** Nickel-plated steel case. Plastic face. Dial shows two ranges; psig in black, bars in red. Built-in pressure snubber.

Ports: Connection located at rear is double threaded O.D. - male thread 1/8" NPT I.D. - tapped for #10-32 fitting

Mounting: With zinc plated steel bracket supplied

| Part No.      | Description    |
|---------------|----------------|
| <u>PG-100</u> | Pressure Gauge |