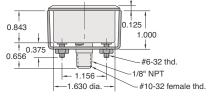

**Ports:** Connection located at rear is double threaded O.D. - male thread 1/8" NPT

Mounting: Stud mount using 1/8" NPT center stud

|             |          |        |           | Range    |          |
|-------------|----------|--------|-----------|----------|----------|
| Part No.    | Diameter | Height | Port (OD) | psig     | Bar      |
| PG-10-30J*  | 1"       | 1.003" | 1/16" NPT | 0 to 30  | 0 to 2   |
| PG-10-60J*  | 1"       | 1.003" | 1/16" NPT | 0 to 60  | 0 to 4   |
| PG-10-160J* | 1"       | 1.003" | 1/16" NPT | 0 to 160 | 0 to 11  |
| PG-15-30P   | 1.5"     | 1.540" | 1/8" NPT  | 0 to 30  | 0 to 2   |
| PG-15-60P   | 1.5"     | 1.540" | 1/8" NPT  | 0 to 60  | 0 to 4   |
| PG-101-BK*  | 1.625"   | 1.670" | 1/8" NPT  | 0 to 100 | 0 to 6.9 |
| PG-101-NP*  | 1.625"   | 1.670" | 1/8" NPT  | 0 to 100 | 0 to 6.9 |
| PG-15-160P  | 1.5"     | 1.540" | 1/8" NPT  | 0 to 160 | 0 to 11  |
| PG-20-30Q   | 2"       | 1.680" | 1/4" NPT  | 0 to 30  | 0 to 2   |
| PG-20-60Q   | 2"       | 1.680" | 1/4" NPT  | 0 to 60  | 0 to 4   |
| PG-20-160Q  | 2"       | 1.680" | 1/4" NPT  | 0 to 160 | 0 to 11  |

<sup>\*</sup> I.D. - tapped for #10-32 fitting

Gauge measures pneumatic vacuum pressure. Mounting bracket included.

Range: Scale reading from 0 to 30 in.Hg. and 0 to -1 bar

**Construction:** Nickel-plated steel case. Plastic face. Dial shows two ranges; Hg in black, bars in red. Built-in pressure snubber.

**Ports:** Connection located at rear is double threaded O.D. - male thread 1/8" NPT

I.D. - tapped for #10-32 fitting

**Mounting:** Stud mount using 1/8" NPT center stud or panel mount using the zinc plated steel bracket supplied.