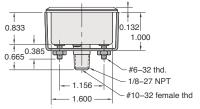

**Ports:** Connection located at rear is double threaded O.D. - male thread 1/8" NPT

Mounting: Stud mount using 1/8" NPT center stud

|             |          |        |           | Range    |          |
|-------------|----------|--------|-----------|----------|----------|
| Part No.    | Diameter | Height | Port (OD) | psig     | Bar      |
| PG-10-30J*  | 1"       | 1.003" | 1/16" NPT | 0 to 30  | 0 to 2   |
| PG-10-60J*  | 1"       | 1.003" | 1/16" NPT | 0 to 60  | 0 to 4   |
| PG-10-160J* | 1"       | 1.003" | 1/16" NPT | 0 to 160 | 0 to 11  |
| PG-15-30P   | 1.5"     | 1.540" | 1/8" NPT  | 0 to 30  | 0 to 2   |
| PG-15-60P   | 1.5"     | 1.540" | 1/8" NPT  | 0 to 60  | 0 to 4   |
| PG-101-BK*  | 1.625"   | 1.670" | 1/8" NPT  | 0 to 100 | 0 to 6.9 |
| PG-101-NP*  | 1.625"   | 1.670" | 1/8" NPT  | 0 to 100 | 0 to 6.9 |
| PG-15-160P  | 1.5"     | 1.540" | 1/8" NPT  | 0 to 160 | 0 to 11  |
| PG-20-30Q   | 2"       | 1.680" | 1/4" NPT  | 0 to 30  | 0 to 2   |
| PG-20-60Q   | 2"       | 1.680" | 1/4" NPT  | 0 to 60  | 0 to 4   |
| PG-20-160Q  | 2"       | 1.680" | 1/4" NPT  | 0 to 160 | 0 to 11  |

<sup>\*</sup> I.D. - tapped for #10-32 fitting

Gauge measures pneumatic vacuum pressure. Mounting bracket included.

Range: Scale reading from 0 to 30 in.Hg. and 0 to -1 bar

**Construction:** Nickel-plated steel case. Plastic face. Dial shows two ranges; Hg in black, bars in red. Built-in pressure snubber.

**Ports:** Connection located at rear is double threaded O.D. - male thread 1/8" NPT

I.D. - tapped for #10-32 fitting

**Mounting:** Stud mount using 1/8" NPT center stud or panel mount using the zinc plated steel bracket supplied.