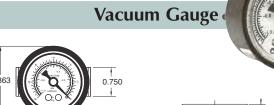

<sup>\*</sup> I.D. - tapped for #10-32 fitting

Gauge measures pneumatic vacuum pressure. Mounting bracket included.

Range: Scale reading from 0 to 30 in.Hg. and 0 to -1 bar

**Construction:** Nickel-plated steel case. Plastic face. Dial shows two ranges; Hg in black, bars in red. Built-in pressure snubber.

**Ports:** Connection located at rear is double threaded O.D. - male thread 1/8" NPT

I.D. - tapped for #10-32 fitting

**Mounting:** Stud mount using 1/8" NPT center stud or panel mount using the zinc plated steel bracket supplied.

| Part No. | Description  |
|----------|--------------|
| VG-30    | Vacuum Gauge |